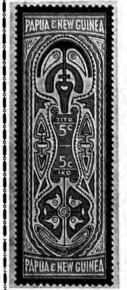

F NEW ZEALAND INC.

Meeting 12th February. The Secretary was asked to send greetings to the Hon. President, Mr. E. C. Cowell, at present undergoing medical treatment in

hospital.
Captain Tom Ward of England, whose vessel was in port, gave a most fascinating talk and display about 4 covers carried as packet boat mails from England to Sydney and thence on to N.Z. Such mail carried under contract had to be "stowed safely" and "locked" in a "dry place" on vessels of not under 250 tons. This service lasted for five years in the early 1850's—but no vessel ever took less than 100 days between England and Australia. This was Captain Ward's third visit and third display to the Postal History Society.



PACKET BOAT SLOGAN

### The latest from PAPUA AND NEW GUINEA

### NEW NATIONAL HERITAGE ISSUE



### FROM APRIL 9

Dramatic designs unfold centuries old Papuan folk tales in the second of our annual National Heritage Depicted in traditional colours, these four stamps are further distinguished by their unusual arrangement in the form of two ancestral memorial boards. Designed by artist, the Rev. H. A. Brown, and selectively printed in three colour offset litho by Joh. Enschede & Sons of Holland, the four stamps in two denominations will be featured in a se tenant arrangement of 50 stamps per sheet. First Day Covers and Stamps . . . addressed and unaddressed, may be ordered from your local stamp dealer or by filling out the order below. If ordering direct from Port Moresby please remit by bank draft, bank cheque or international money order.



Cut along this line.



### PHILATELIC B