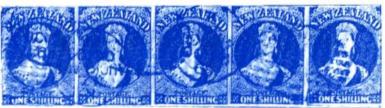

ar's subscription.

# Ask your Stamp Dealer for all the latest issues from The Crown Agents Stamp Bureau

### BRITISH VIRGIN ISLANDS

75th Anniversary of the death of Robert Louis Stevenson.

Release date 1st March, 1969.











### GUYANA

EASTER 1969

Release Date 10th March, 1969.

Common design of the "Sacrament of the Last Supper" by Salvador Dali for values of 6, 25, 30 and 40 cents.

### **LESOTHO**

CENTENARY OF MASERU

Release Date 11th March, 1969.

## CROWN AGENTS MONTHLY STAMP BULLETIN

Fully illustrated information on all Commonwealth Stamp issues. 32 pages of text with news of forthcoming issues etc.

12 copies £1 (UK) (Surface Binders 8/6d extra).

Please send to:-CROWN AGENTS STAMP BULLETIN, ST. NICHOLAS HOUSE, SUTTON, SURREY.









# NEW ZEALAND for the SPECIALIST



| S.G.2