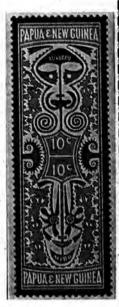

GUINEA

### NEW NATIONAL HERITAGE ISSUE



### FROM APRIL 9

Dramatic designs unfold centuries old Papuan folk tales in the second of our annual National Heritage Depicted in traditional colours, these four stamps are further distinguished by their unusual arrangement in the form of two ancestral memorial boards. Designed by artist, the Rev. H. A. Brown, and selectively printed in three colour offset litho by Joh. Enschede & Sons of Holland, the four stamps in two denominations will be featured in a se tenant arrangement of 50 stamps per sheet. First Day Covers and Stamps . . . addressed and unaddressed, may be ordered from your local stamp dealer or by filling out the order below. If ordering direct from Port Moresby please remit by bank draft, bank cheque or international money order.



Cut along this line.



### PHILATELIC BUREAU PORT MORESBY, PAPUA AND NEW GUINEA

Please supply stamps and First Day Covers for the "Folklore" special issue on 9th April, 1969.

The denominations: 5c, 5c, 10c and 10c.

| 0.40c       |  |
|-------------|--|
| 0.37c       |  |
|             |  |
| 5c          |  |
| 0.31c       |  |
| 0.31c       |  |
| al Enclosed |  |
|             |  |

| NAME    |           |
|---------|-----------|
| ADDRESS |           |
| CITY    | STATE     |
| COUNTRY | POST CODE |

### GOLD MEDAL

March. 1969.

### FOR VOLUME V, "THE POSTAGE STAMPS OF NEW ZEALAND"

The Royal Philatelic Society of New Zealand, Incorporated, has just received advice that its most recent publication in the series "The Postage Stamps of New Zealand" has been awarded a gold medal for