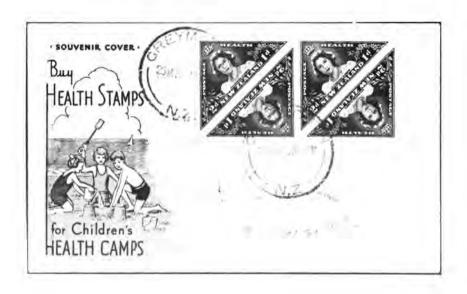

land).

#### 1943 "HEALTH" IMPERES IN SECOND AMEER SALE

In the sale of the second part of the collection of His late Highness the Ameer of Bahawalpur, Stanley Gibbons estimate that three of the New Zealand lots will make prices in the region of £750 apiece. All three are from the Health set of 1943.

The first is the  $1d + \frac{1}{2}d$  in a mint corner block of eight with the first pair "Imperf. between". It is from a sheet purchased at the Christchurch G.P.O. and is the only known example of this error.

The second is the 2d + 1d, again an unmounted mint corner block of eight with the first pair imperforate, and the third another 2d + 1d, this time in a corner block of four with second pair imperf., and used on a souvenir cover from Greymouth. This last is almost certainly unique.





## **GREAT**



Here Mr. John Stonehouse (left), Britain's Postmaster General, is seen in the Bureau's strongroom, which houses £1 million of stamps, examining a sheet of the new issue commemorating notable British ships. With him is Mr. Tom Kerr, G.P.O. Accountant, who is in charge of the strongroom.



Here, collectors queue at the Bureau's Public counter to buy stamps on the first day of a new issue. Those who also buy first day covers can post the letters on the premises.

## **3RITAIN**

### NOTABLE ANNIVERSARIES

APRIL 2nd, 1969











### UNACCEPTED STAMP DESIGNS

Shown below are a selection of designs submitted for the British Ships issue of 15th January, 1969.



Andrew Restali



Clive Abbott



Johan T. Polak



Clive Abbott



Clive Abbott

### Latest British Commonwealth