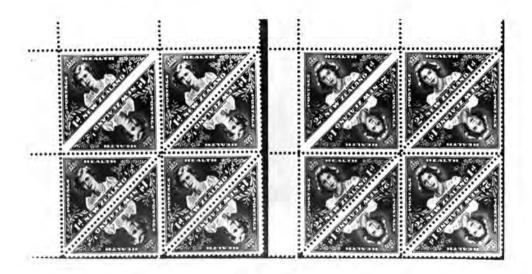

Poland).

#### 1943 "HEALTH" IMPERES IN SECOND AMEER SALE

In the sale of the second part of the collection of His late Highness the Ameer of Bahawalpur, Stanley Gibbons estimate that three of the New Zealand lots will make prices in the region of £750 apiece. All three are from the Health set of 1943.

The first is the  $1d + \frac{1}{2}d$  in a mint corner block of eight with the first pair "Imperf. between". It is from a sheet purchased at the Christchurch G.P.O. and is the only known example of this error.

The second is the 2d + 1d, again an unmounted mint corner block of eight with the first pair imperforate, and the third another 2d + 1d, this time in a corner block of four with second pair imperf., and used on a souvenir cover from Greymouth. This last is almost certainly unique.





## **GREAT**



Here Mr. John Stonehouse (left), Britain's Postmaster General, is seen in the Bureau's strongroom, which houses £1 million of stamps, examining a sheet of the new issue commemorating notable British ships. With him is Mr. Tom Kerr, G.P.O. Accountant, who is in charge of the strongroom.



Here, collectors queue at the Bureau's Public counter to buy stamps on the first day of a new issue. Those who also buy first day covers can post the letters on the premises.

## **3RITAIN**

### NOTABLE ANNIVERSARIES

APRIL 2nd, 1969











### UNACCEPTED STAMP DESIGNS

Shown below are a selection of designs submitted for the British Ships issue of 15th January, 1969.



Andrew Restali



Clive Abbott



Johan T. Polak



Clive Abbott



Clive Abbott

### Latest British Commonweal